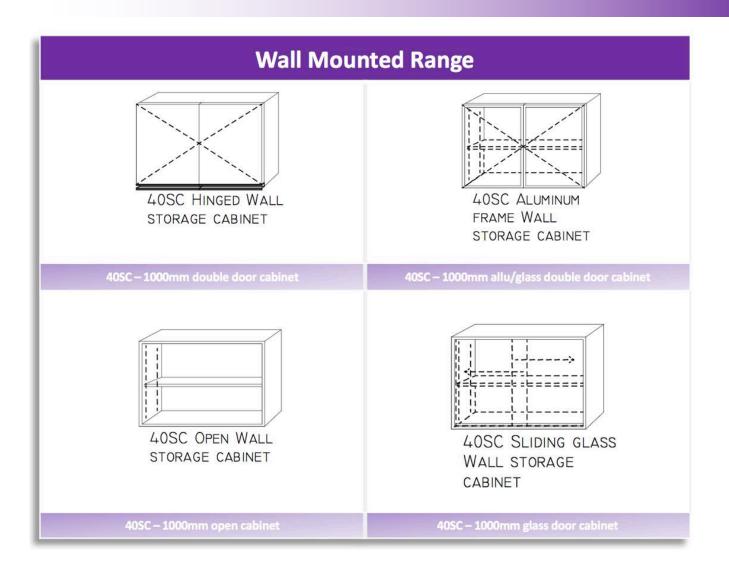

Moveable type cupboards have 100mm high lockable castors.

Wall cupboards are 300mm deep and 600mm high.

ECL offers a wide range of cupboard and draw unit handles to ensure that the desired laboratory aesthetic is achieved. Our standard cupboard door and drawer handle is a full width aluminum extrusion. This is a very robust and easy to clean handle. The handle is finished with an epoxy/polyester coating that is offered in a range of colours. Stainless steel or brushed aluminum 'D' handles and bar can be fitted as an alternative to the full width extruded handle.