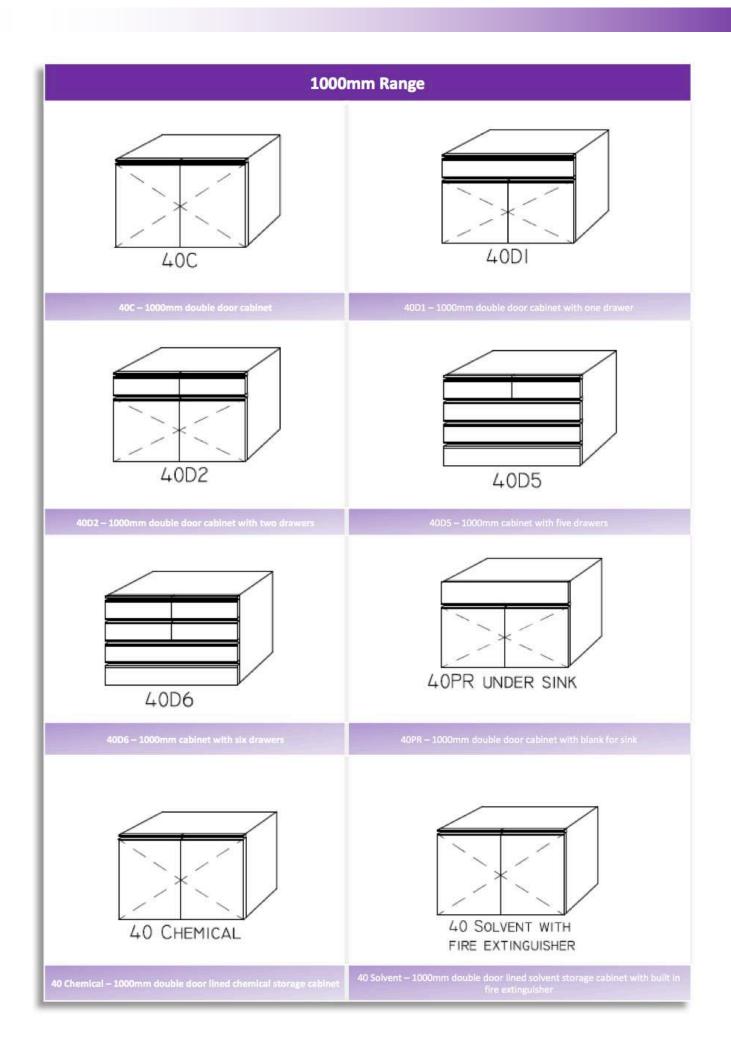

## ECL CASEWORK STANDARD CUPBOARD DESIGNS

Our cupboards are made of 18mm melamine with high impact PVC edging on all drawers and doors. We use top quality grass hinges and drawer runners with the option of basic motion, to more modern soft close systems depending on the what the design demands.

Suspended type cupboards are500mm deep, and are inserted into steel framework via locking catches leaving a gap of 180mm to the floor.

Standard widths for storage cupboards are: 500mm, 600mm, 900mm, 1000mm and under sink and fume cabinet base cabinets of 1200mm and 1500mm. All under-bench units are 500mm deep and designed for a 900mm high work surface.