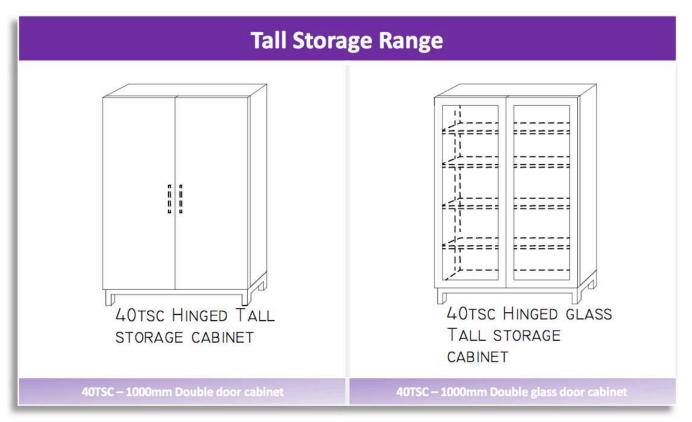

## ECL CASEWORK STANDARD CUPBOARD DESIGNS

Our cupboards are made of 18mm melamine with high impact PVC edging on all drawers and doors. We use top quality grass hinges and drawer runners with the option of basic motion, to more modern soft close systems depending on the what the design demands.

Suspended type cupboards are500mm deep, and are inserted into steel framework via locking catches leaving a gap of 180mm to the floor.

Standard widths for storage cupboards are: 500mm, 600mm, 900mm, 1000mm and under sink and fume cabinet base cabinets of 1200mm and 1500mm. All under-bench units are 500mm deep and designed for a 900mm high work surface.