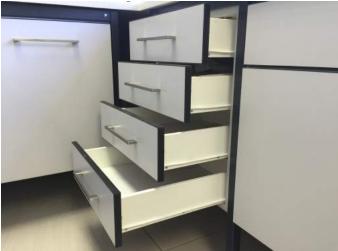

## ECL CASEWORK STANDARD CUPBOARD DESIGNS

Our cupboards are made of 18mm melamine with high impact PVC edging on all drawers and doors. We use top quality grass hinges and drawer runners with the option of basic motion, to more modern soft close systems depending on the what the design demands.

Moveable type cupboards have 100mm high lockable castors.

Wall cupboards are 300mm deep and 600mm high.

ECL offers a wide range of cupboard and draw unit handles to ensure that the desired laboratory aesthetic is achieved. Our standard cupboard door and drawer handle is a full width aluminum extrusion. This is a very robust and easy to clean handle. The handle is finished with an epoxy/polyester coating that is offered in a range of colours. Stainless steel or brushed aluminum 'D' handles and bar can be fitted as an alternative to the full width extruded handle.