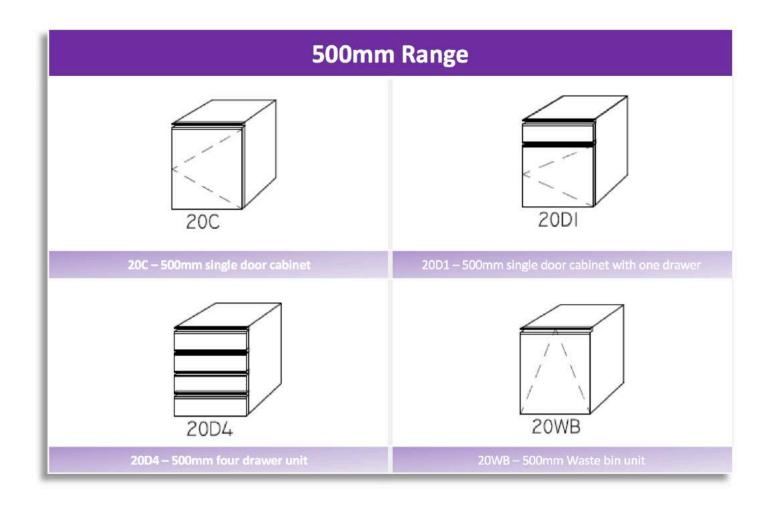

## ECL CASEWORK STANDARD CUPBOARD DESIGNS

Our cupboards are made of 18mm melamine with high impact PVC edging on all drawers and doors. We use top quality grass hinges and drawer runners with the option of basic motion, to more modern soft close systems depending on the what the design demands.

Suspended type cupboards are500mm deep, and are inserted into steel framework via locking catches leaving a gap of 180mm to the floor.

Standard widths for storage cupboards are: 500mm, 600mm, 900mm, 1000mm and under sink and fume cabinet base cabinets of 1200mm and 1500mm. All under-bench units are 500mm deep and designed for a 900mm high work surface.