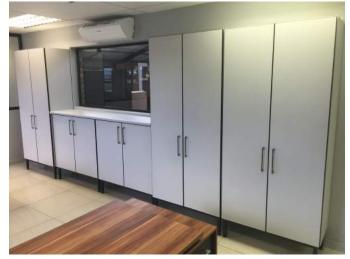

## Cabinets 3

100

15 25 ki

Melamine Cupboard and Drawer Range Complete with Grass<sup>®</sup> drawer systems and hinges

.

## ECL CASEWORK STANDARD CUPBOARD DESIGNS

Our cupboards are made of 18mm melamine with high impact PVC edging on all drawers and doors. We use top quality grass hinges and drawer runners with the option of basic motion, to more modern soft close systems depending on the what the design demands.

Moveable type cupboards have 100mm high lockable castors.

Wall cupboards are 300mm deep and 600mm high.

ECL offers a wide range of cupboard and draw unit handles to ensure that the desired laboratory aesthetic is achieved. Our standard cupboard door and drawer handle is a full width aluminum extrusion. This is a very robust and easy to clean handle. The handle is finished with an epoxy/polyester coating that is offered in a range of colours. Stainless steel or brushed aluminum 'D' handles and bar can be fitted as an alternative to the full width extruded handle.