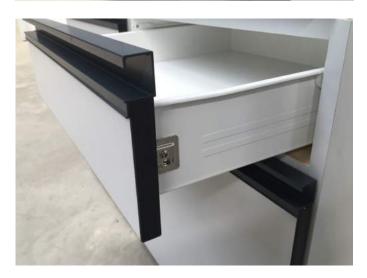

## ECL CASEWORK STANDARD CUPBOARD DESIGNS

Our cupboards are made of 18mm melamine with high impact PVC edging on all drawers and doors. We use top quality grass hinges and drawer runners with the option of basic motion, to more modern soft close systems depending on the what the design demands.

Moveable type cupboards have 100mm high lockable castors.

Wall cupboards are 300mm deep and 600mm high.

ECL offers a wide range of cupboard and draw unit handles to ensure that the desired laboratory aesthetic is achieved. Our standard cupboard door and drawer handle is a full width aluminum extrusion. This is a very robust and easy to clean handle. The handle is finished with an epoxy/polyester coating that is offered in a range of colours. Stainless steel or brushed aluminum 'D' handles and bar can be fitted as an alternative to the full width extruded handle.