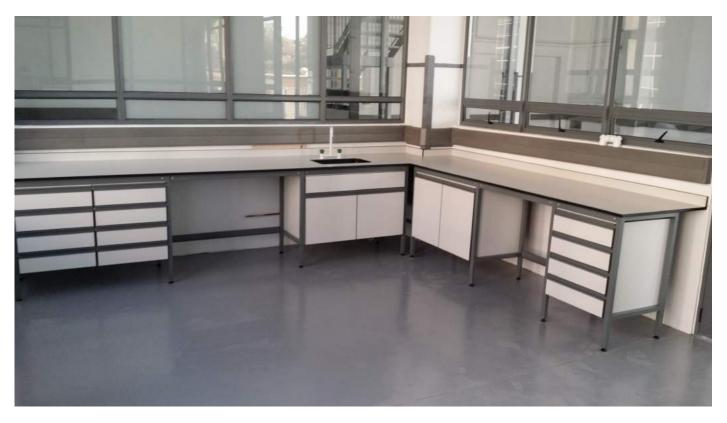

## ECL CASEWORK STANDARD CUPBOARD DESIGNS

Our cupboards are made of 18mm melamine with high impact PVC edging on all drawers and doors. We use top quality grass hinges and drawer runners with the option of basic motion, to more modern soft close systems depending on the what the design demands.

Suspended type cupboards are500mm deep, and are inserted into steel framework via locking catches leaving a gap of 180mm to the floor.

Standard widths for storage cupboards are: 500mm, 600mm, 900mm, 1000mm and under sink and fume cabinet base cabinets of 1200mm and 1500mm. All under-bench units are 500mm deep and designed for a 900mm high work surface.

Moveable type cupboards have 100mm high lockable castors.

Wall cupboards are 300mm deep and 600mm high.

ECL offers a wide range of cupboard and draw unit handles to ensure that the desired laboratory aesthetic is achieved. Our standard cupboard door and drawer handle is a full width aluminum extrusion. This is a very robust and easy to clean handle. The handle is finished with an epoxy/polyester coating that is offered in a range of colours. Stainless steel or brushed aluminum 'D' handles and bar can be fitted as an alternative to the full width extruded handle.