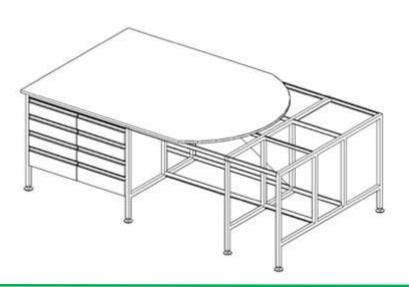

Frames are manufactured from epoxy coated steel. The steel sections are chosen to provide a robust frame for the size of bench specified. The frames can be finished in a range of colours. We recommend the textured (orange peel effect) finishes as they are tougher and more scratch resistant. All tables are fitted with height adjustable feet to aid levelling on uneven floors. Options such as low level shelves and cupboard/drawer units may be fitted to the table.